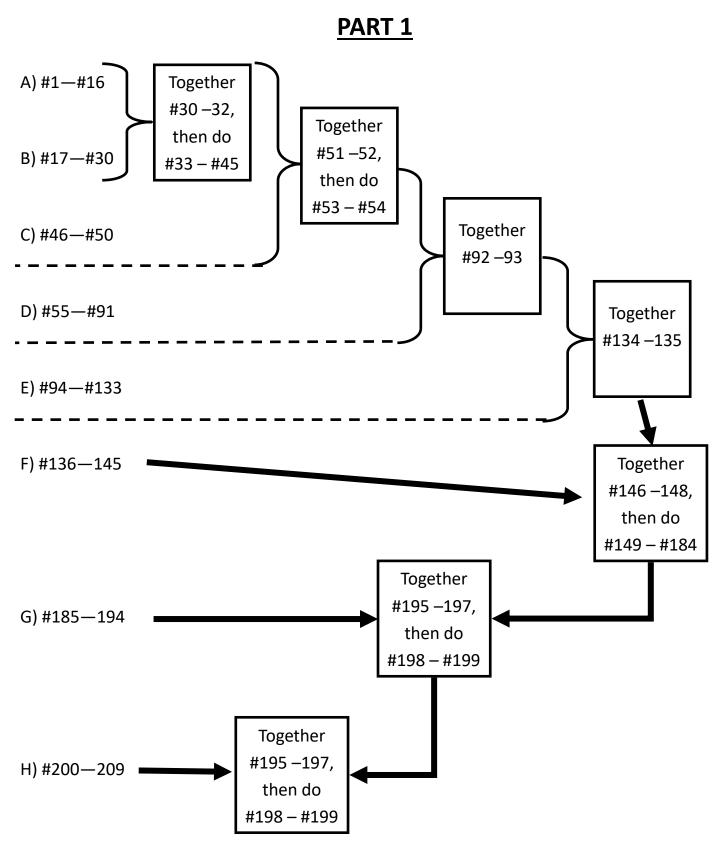

## BYTE GEN 2 BOT MODULES ~ Links at Bottom of Page

Modules A—M can be completed independently of each other, allowing for students to work on different parts simultaneously. The brackets, text in the boxes, and arrows indicate how these modules are then put together to make the robot. Part 2 on next page.