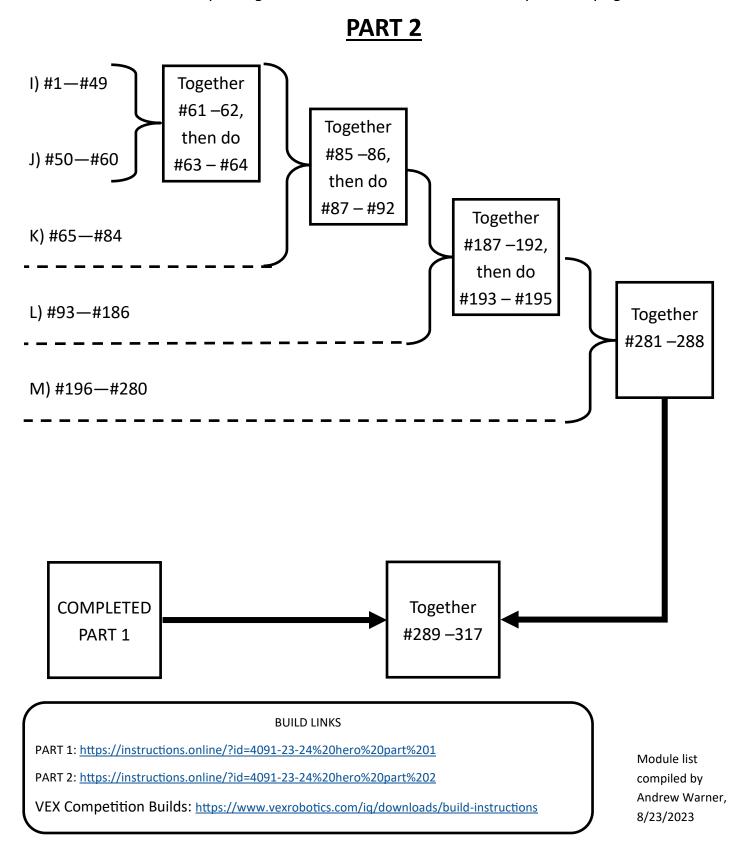

## BYTE GEN 2 BOT MODULES ~ Links at Bottom of Page

Modules A—M can be completed independently of each other, allowing for students to work on different parts simultaneously. The brackets, text in the boxes, and arrows indicate how these modules are then put together to make the robot. Part 1 on previous page.